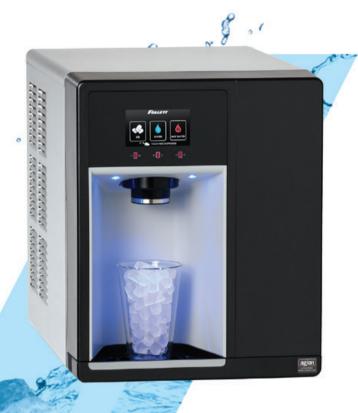

## **Redefining the**Premium ice machine

## **Introducing Champion**™

Cleaner. Easier. Better. We made cutting edge refinements, improving upon the platform that made the original 7 and 15 Series the market leader.

We've added a hot water option to this customer preferred Chewblet ice dispenser for even more drink options. Touchless dispensing is now standard, and a suite of sanitation upgrades keep this dispenser incredibly clean.

See how we can partner to deliver more drink options, cleanly and reliably.

Optional hot water

Touch free dispense and more sanitation upgrades

Upgraded touch-screen with diagnostics

Ion-exchange filter for scale busting