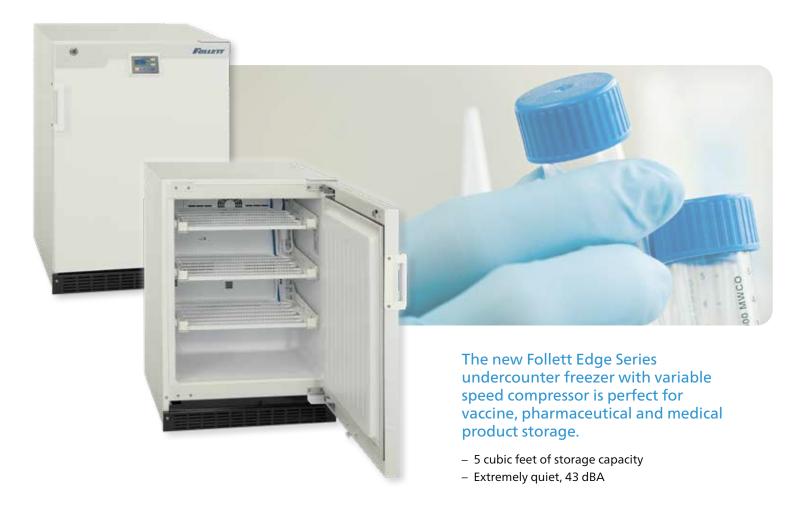

# **NEW** Edge Series<sup>™</sup> undercounter freezer

## **High performance**

Designed to maintain temperature uniformity of  $\pm 5$  C whether the unit is loaded or empty. Evaporator shelving and forced air circulation ensure swift temperature pull-down and rapid recovery.

#### **Controller and alarms**

Door-mounted easy-to-view LED digital display features preset automatic alarm tracking around the set point, consistent with vaccine and high-value product storage requirements.

### Access port and security

1.2" (3.05 cm) access port permits the passage of external temperature monitoring probes.

### **Protection for valuable products**

Engineered to meet the strict CDC vaccine guidelines in a small footprint.