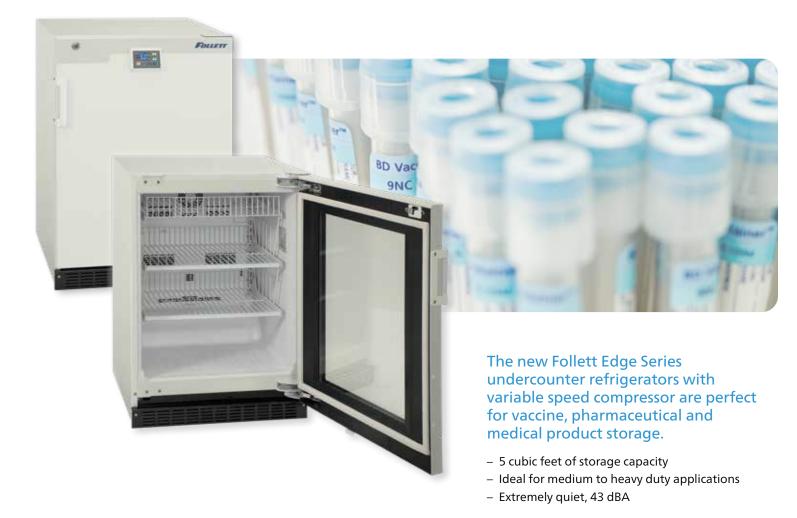

# **NEW** Edge Series<sup>™</sup> undercounter refrigerators



## **High performance**

Designed to maintain temperature uniformity of ±3 C whether the unit is loaded or empty.

#### **Controller and alarms**

Door-mounted easy-to-view LED digital display features preset automatic alarm tracking around the set point, consistent with vaccine and high-value product storage requirements.

#### Protection for valuable products

Engineered to meet the strict CDC vaccine guidelines in a small footprint. Side wire barrier prevents misplacement of product and eliminates exposure to adverse temperature/freezing.

#### Access port and security

1.2" (3.05 cm) access port permits the passage of external temperature monitoring probes.

### **Energy efficient and sustainable**

Natural R600a refrigerant meets Significant New Alternatives Policy (SNAP) and the AI