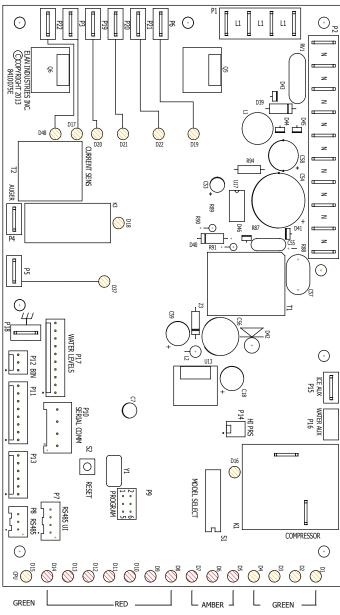

#### Installation

Except for routine cleaning and sanitizing, only qualified technicians should attempt to service or maintain this equipment.

- 1. Unplug the dispenser.
- 2. Open the electrical box to check the revision level label on the board.
- 3. A control board with a revision of V37 or lower has a stack of five relays as indicated in the drawing (next page) and requires replacement of the board to use a Touchless Dispensing Accessory Kit. Kit part number 01382167 includes a replacement control board for use on these units.
- **4.** A control board with a revision level above V37 does not require replacement. Kit part number 01362599 (no control board) is for use on these units.
- **5.** If Touchless Dispensing Accessory Kit part number 01362599 was ordered, and a replacement control board is required (part number 00958033) please contact Follett Technical Service at 877-612-5086 for assistance.

### **Control Board Comparison**

Old control board with relays (circled). Board must be replaced.

Current control board without relays.