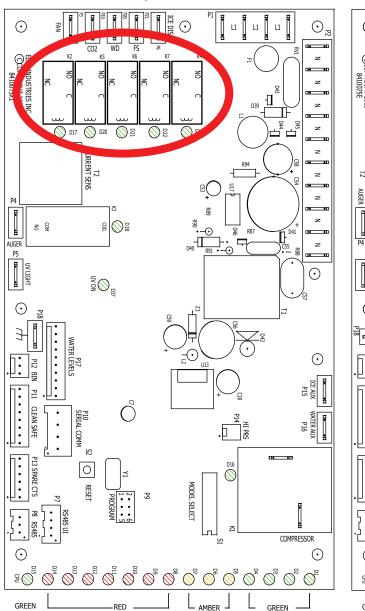

#### Installation

Except for routine cleaning and sanitizing, only qualified technicians should attempt to service or maintain this equipment.

- 1. Unplug the dispenser.
- 2. Open the electrical box to check the revision level label on the board.
- 3. A control board with a revision of V37 or lower has a stack of five relays as indicated in the drawing (next page) and requires replacement of the board to use a Touchless Dispensing Accessory Kit. Kit part number 01382167 includes a replacement control board for use on these units.
- **4.** A control board with a revision level above V37 does not require replacement. Kit part number 01362599 (no control board) is for use on these units.
- **5.** If Touchless Dispensing Accessory Kit part number 01362599 was ordered, and a replacement control board is required (part number 00958033) please contact Follett Technical Service at 877-612-5086 for assistance.

### **Control Board Comparison**

Old control board with relays (circled). Board must be replaced.

Current control board without relays.