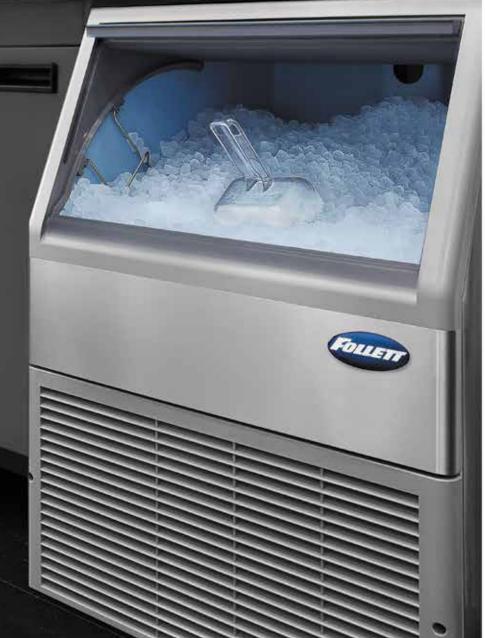

## Maestro Plus™ ice machine bin

425 lb (193 kg) ice machine with 75 lb (34 kg) of ice storage

- only 24" (61.0 cm) wide, smallest footprint for ice capacity
- 33" (83.8 cm) tall without legs for undercounter install
- 39" (99.1 cm) tall with legs for freestanding applications
- Micro Chewblet<sup>™</sup> ice
  - crunchy texture adds a whole new dynamic to drinks
  - comparable melt rate to cubes
  - iced beverages are proven to boost sales while reducing supply costs by displacing drink syrup
  - 70% prefer over cube ice<sup>1</sup>
- also available in flake ice to enhance fresh food display