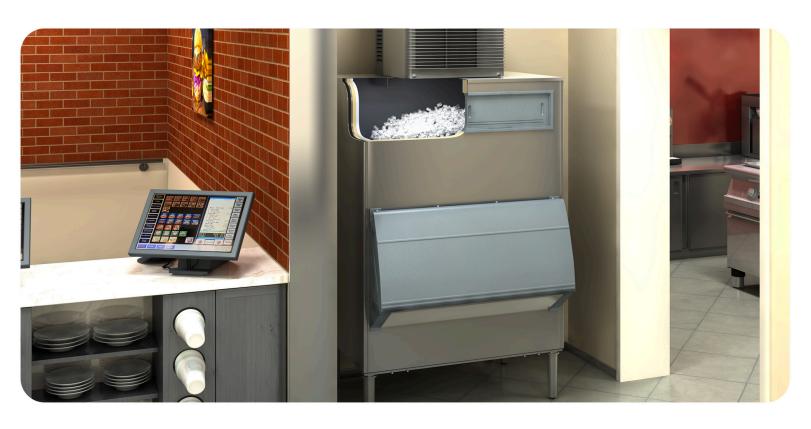

# Upgrade your slope front Upright Series

## More storage, less footprint

Utilize vertical space to maximize storage capacity in a smaller footprint