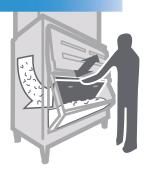

### **SmartGATE** controls ice flow

Lifting the SmartGATE® ice shield brings ice forward for easier access and fewer spills. It also provides more sanitary ice by keeping hands, clothes and hair out of the ice storage area.