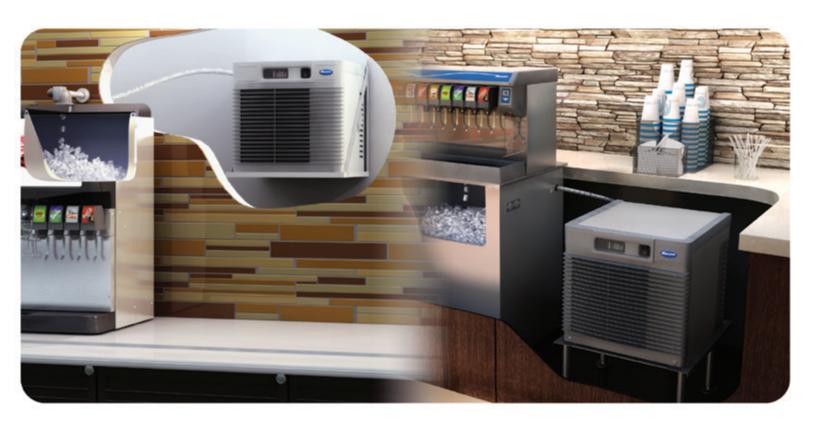

## Plug and play ice machine

- Industry-exclusive docking station improves installation and service
- Utility connections are made directly to docking station. Ice machine then plugs in, even in tight spaces.
- Ice machine slides in and out of docking station without disconnecting utilities
- Mount ice machine anywhere for easy access: under a counter, on a wall, a bin or a dispenser
- Only 22" or 30"
  wide footprint
  with up to 2100 lb
  per day capacity