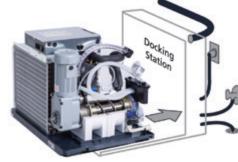

## Plug and play ice machine

- Industry-exclusive docking station improves installation and service
- Utility connections are made directly to docking station. Ice machine then plugs in, even in tight spaces.
- Ice machine slides in and out of docking station without disconnecting utilities
- Mount ice machine anywhere for easy access: under a counter, on a wall, a bin or a dispenser
- Only 22" or 30"
  wide footprint
  with up to 2100 lb
  per day capacity