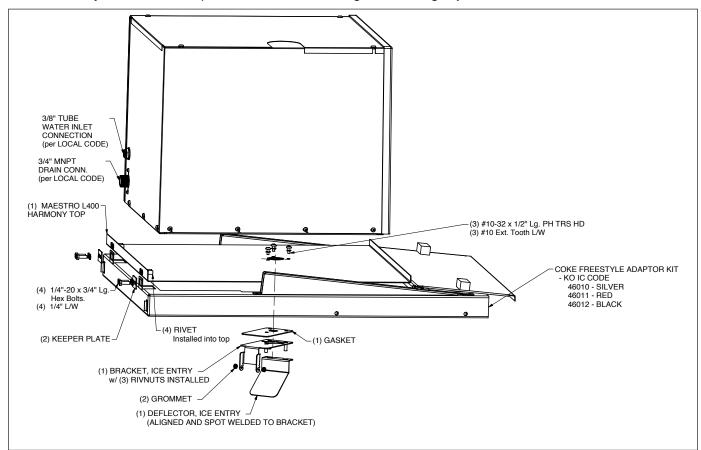

## Installation

- 1. Assemble Coke adaptor kit to top of dispenser.
- 2. Install Harmony top (Follett #01054550) via. 1/4-20 hardware and keeper plates provided through the back slots of the coke adaptor plate.
- 3. Assemble ice hose gasket and ice deflector bracket to the underside of the top via #10 hardware provided. Orient to direct ice towards the largest back side corner. Use Blue Locktite to secure the hardware.
- **4.** Place Maestro ice machine onto top by aligning the ice transport tube opening over the hole in the top. (Refer to Top Mount Maestro installation manual.)
- **5.** Run thermostat wire to grommet location on ice deflector bracket. Refer to the Top Mount Maestro Installation Manual.
- 6. Make utility connections per local codes.
- 7. AGITATION SETTING ADJUSTMENT: Follett and Coca-Cola have determined that the agitation setting must be adjusted to ensure proper performance Agitation Setting: 1 second agitation every hour. Please contact your Coca-Cola representative to have the agitation setting adjusted.