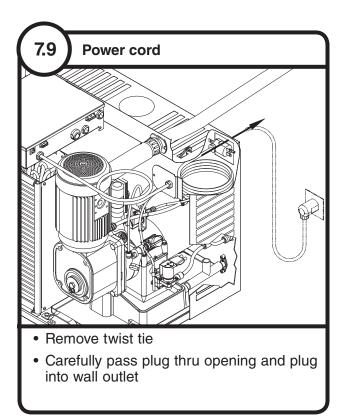

### 

- Plug must be accessible after final installation.
- H\_E1400A/W 230/50/1 requires a 20A circuit (4.00 mm<sup>2</sup> wire)