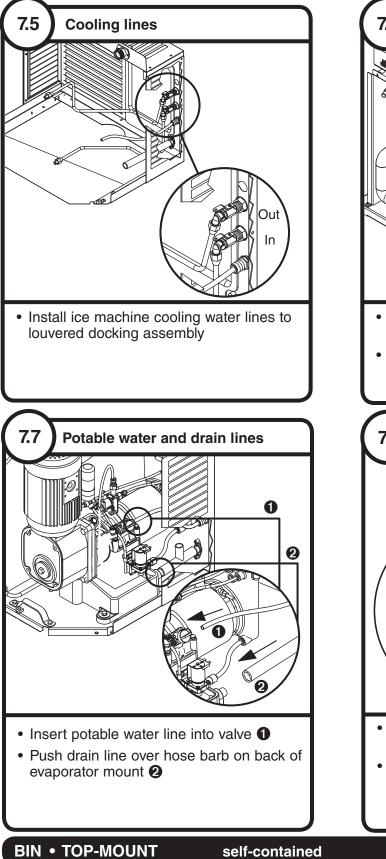

## Air-cooled ice machines – follow steps 7.1 through 7.4.

10

Water-cooled ice machines – follow steps 7.5 through 7.10.