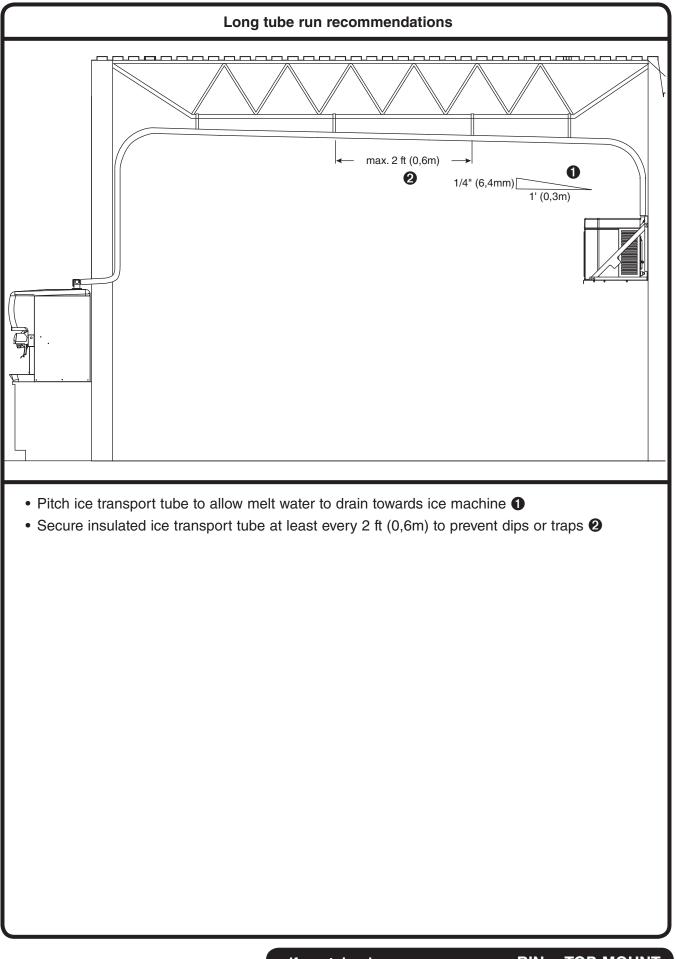

### Drain 4

• The drain line from the ice machine must have at least 1/4" per foot pitch (6,4mm/0,3m)

**BIN • TOP-MOUNT** 

self-contained

Site preparation

3