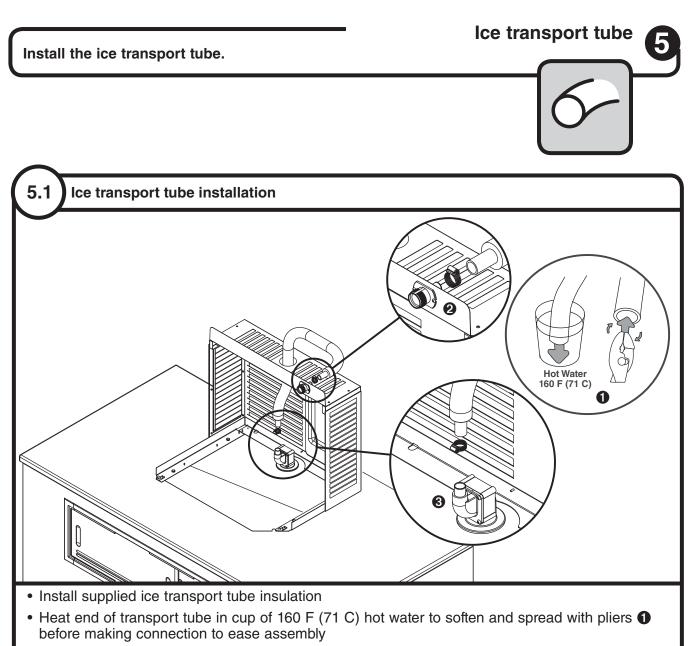

- Connect ice transport tube to coupling on louvered docking station 2
- Connect ice transport tube to shuttle actuator 3

Internal connections

Connect louvered docking assembly to ice machine.