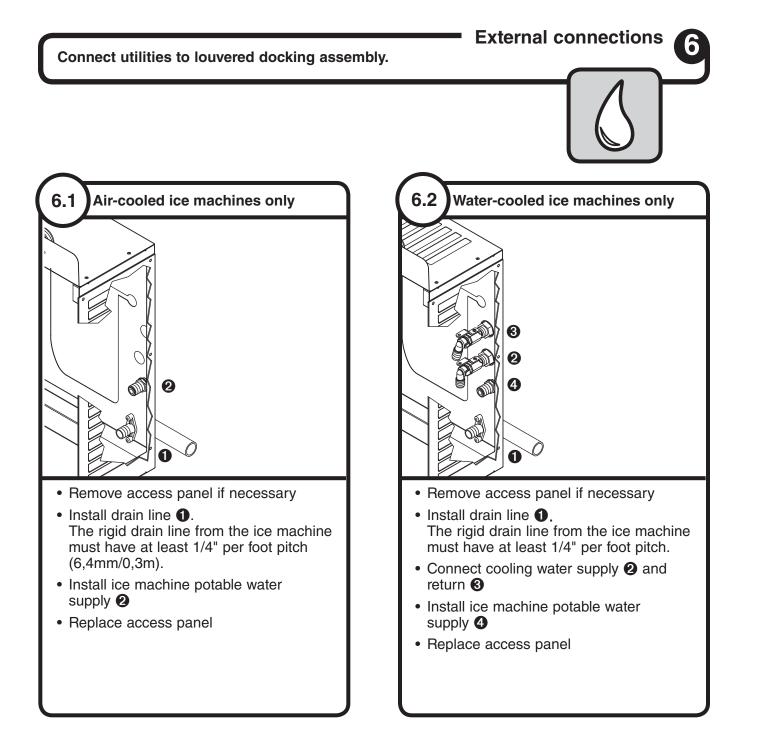

## Air-cooled ice machines – follow steps 7.1 through 7.4.

10

Water-cooled ice machines – follow steps 7.5 through 7.10.