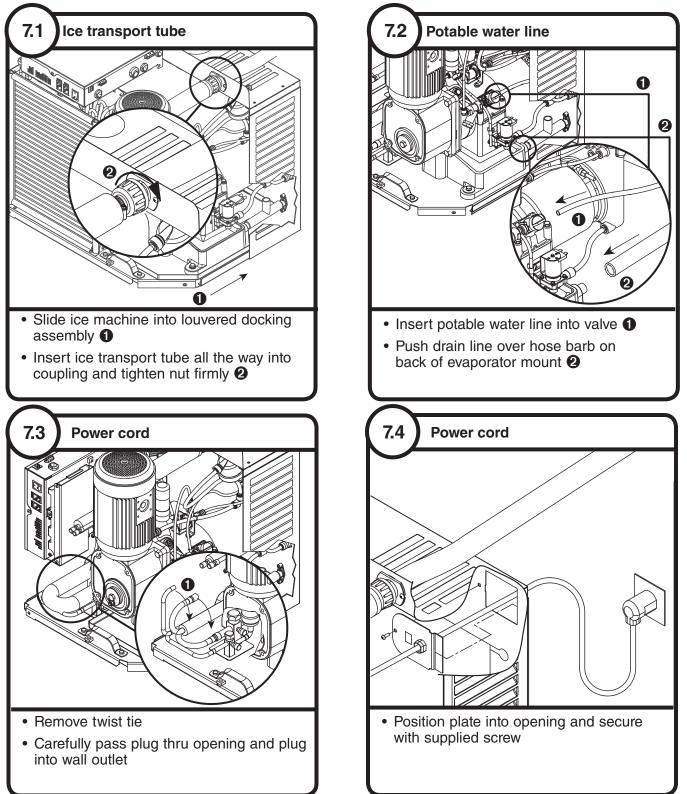

- Connect ice transport tube to coupling on louvered docking station 2
- Connect ice transport tube to shuttle actuator 3

Internal connections

Connect louvered docking assembly to ice machine.

## Air-cooled ice machines – follow steps 7.1 through 7.4.

10

Water-cooled ice machines – follow steps 7.5 through 7.10.