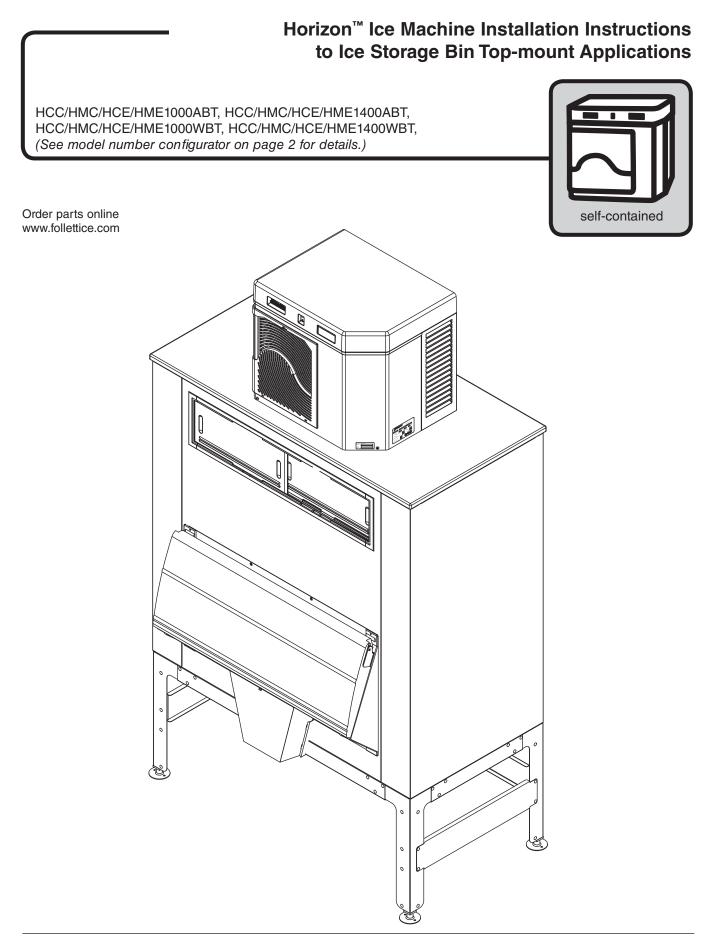

# Read and complete the following 8 installation steps

self-contained

**BIN • TOP-MOUNT** 

Prepare the installation site.

Provide drainage, water supply and electrical power to within 6 feet (2m) of ice machine in accordance with local and national codes. Outdoor installation is not recommended and will void warranty.