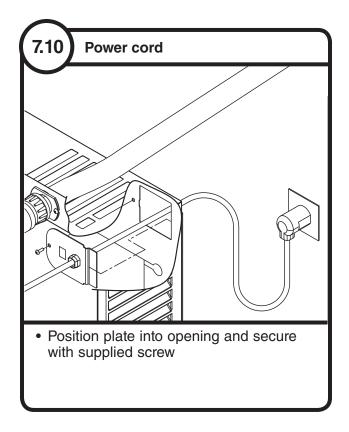

### 

- Plug must be accessible after final installation.
- H\_E1400A/W 230/50/1 requires a 20A circuit (4.00 mm<sup>2</sup> wire)