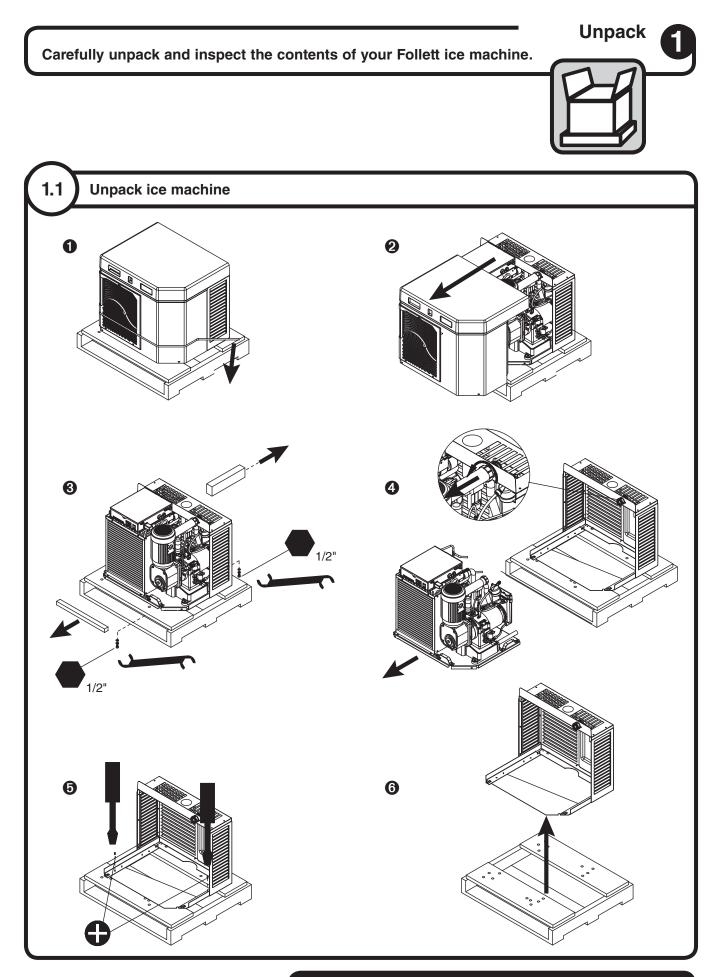

# Read and complete the following 8 installation steps

self-contained

**BIN • TOP-MOUNT** 

Prepare the installation site.

Provide drainage, water supply and electrical power to within 6 feet (2m) of ice machine in accordance with local and national codes. Outdoor installation is not recommended and will void warranty.