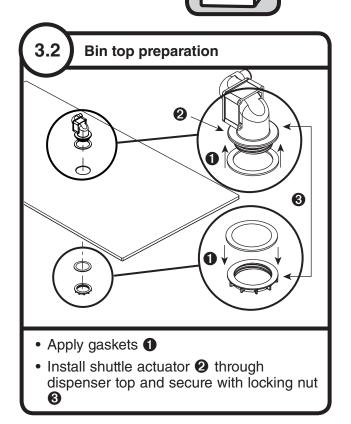

# Read and complete the following 8 installation steps

self-contained

**BIN • TOP-MOUNT** 

Prepare the installation site.

Provide drainage, water supply and electrical power to within 6 feet (2m) of ice machine in accordance with local and national codes. Outdoor installation is not recommended and will void warranty.