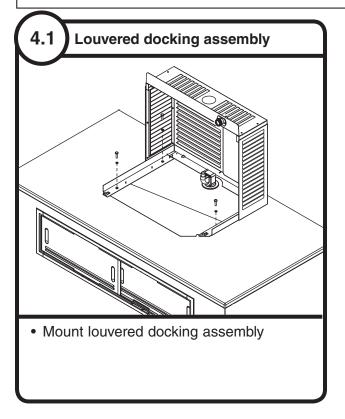

# Louvered docking assembly

### Install the louvered docking assembly.

Δ

- Docking station must be secured in accordance with these instructions to ensure ice machine stability.
- Ventilation openings in the louvered docking station should be clear of obstruction