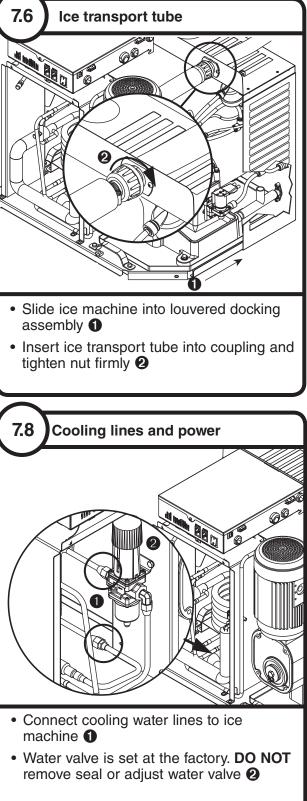

## Air-cooled ice machines – follow steps 7.1 through 7.4.

10

Water-cooled ice machines – follow steps 7.5 through 7.10.