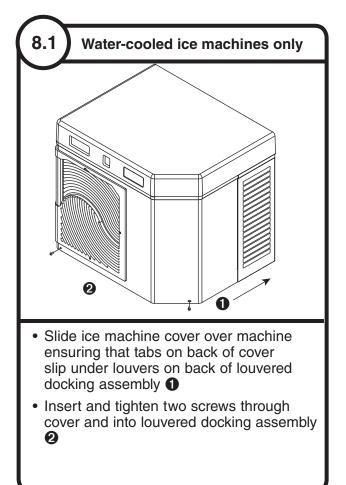

## Air-cooled ice machines – follow steps 7.1 through 7.4.

10

Water-cooled ice machines – follow steps 7.5 through 7.10.