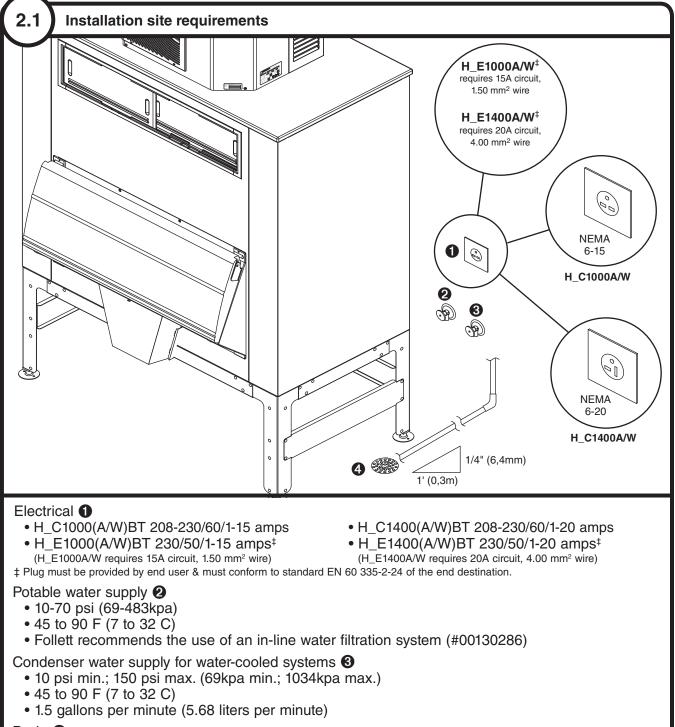

# Read and complete the following 8 installation steps

self-contained

**BIN • TOP-MOUNT** 

Prepare the installation site.

Provide drainage, water supply and electrical power to within 6 feet (2m) of ice machine in accordance with local and national codes. Outdoor installation is not recommended and will void warranty.

### Drain 4

• The drain line from the ice machine must have at least 1/4" per foot pitch (6,4mm/0,3m)

**BIN • TOP-MOUNT** 

self-contained

Site preparation

3

### 

- Plug must be accessible after final installation.
- H\_E1400A/W 230/50/1 requires a 20A circuit (4.00 mm<sup>2</sup> wire)