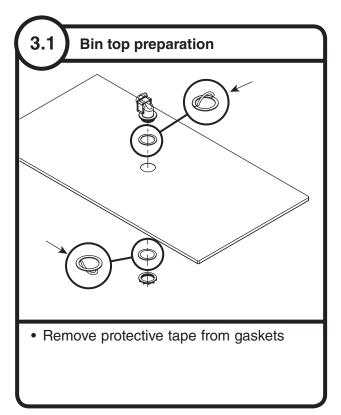

# Read and complete the following 8 installation steps

self-contained

**BIN • TOP-MOUNT** 

Prepare the installation site.

Provide drainage, water supply and electrical power to within 6 feet (2m) of ice machine in accordance with local and national codes. Outdoor installation is not recommended and will void warranty.