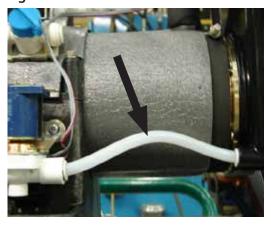

## **Action**

1. Locate bow in drain line (Fig. 1).

Fig. 1

- 2. Rotate and adjust drain line\* so that it is sloped towards the purge valve (Fig. 2).
- \* Proper drain line lengths: Horizon 1000 lb: 8 in. Horizon 1400 lb: 10 in. Horizon 1650 lb: 10 in.