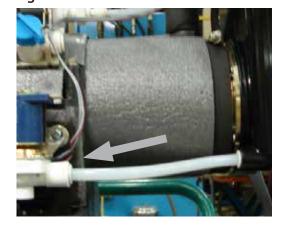

## **Action**

1. Locate bow in drain line (Fig. 1).

Fig. 1

- 2. Rotate and adjust drain line\* so that it is sloped towards the purge valve (Fig. 2).
- \* Proper drain line lengths: Horizon 1000 lb: 8 in. Horizon 1400 lb: 10 in. Horizon 1650 lb: 10 in.

Fia. 2

Horizon is a trademark of Follett Corporation. Follett is a registered trademark of Follett Corporation, registered in the US.