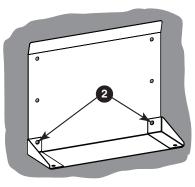

- 1. Attach the Mounting Plate to the wall using the appropriate fasteners at the four points indicated.
- 2. Attach the Left Bracket and Right Bracket to the Mounting Plate and wall using the appropriate fastener.