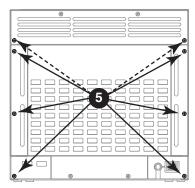

- 5. Remove the six screws securing the lower vent cover on the REF. For REF1, also remove and discard the two screws located on the bottom sides of the upper vent cover. *Do not discard vent cover.*
- 6. Install the Support Bracket *over* the lower vent cover using the six new screws supplied. Torque each screw to 24-32 in-lb.