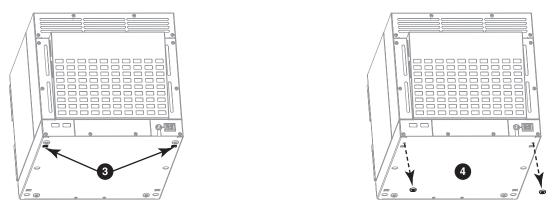

- 3. Tilt REF forward (not more than 30 degrees) and verify that both 5/16" speed nuts, located adjacent to the rear feet, are still installed.
- 4. Remove only the rear feet (2) using a needle-nose pliers.

- 5. Remove the six screws securing the lower vent cover on the REF. For REF1, also remove and discard the two screws located on the bottom sides of the upper vent cover. *Do not discard vent cover.*
- 6. Install the Support Bracket *over* the lower vent cover using the six new screws supplied. Torque each screw to 24-32 in-lb.