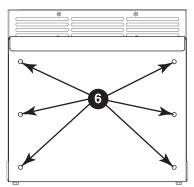

- 1. Attach the Mounting Plate to the wall using the appropriate fasteners at the four points indicated.
- 2. Attach the Left Bracket and Right Bracket to the Mounting Plate and wall using the appropriate fastener.