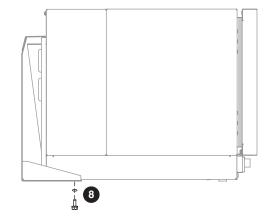

- 3. Tilt REF forward (not more than 30 degrees) and verify that both 5/16" speed nuts, located adjacent to the rear feet, are still installed.
- 4. Remove only the rear feet (2) using a needle-nose pliers.