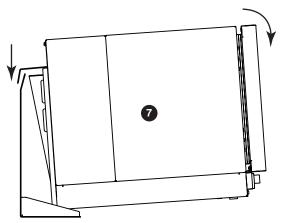

- 3. Tilt REF forward (not more than 30 degrees) and verify that both 5/16" speed nuts, located adjacent to the rear feet, are still installed.
- 4. Remove only the rear feet (2) using a needle-nose pliers.