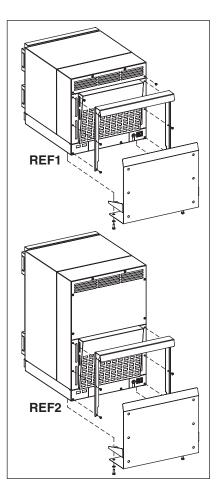

# Wall Mount Kit for REF1/REF2

## Installation Instructions

### Contents of kit

- (1) Plate, mounting, wall (00966655)
- (1) Bracket, support, wall (00966663)
- (1) Bracket, left side (00966689)
- (1) Bracket, right side (00966671)
- (2) Washer, flat, 5/16, SS (207474)
- (2) Screw, hex head, 5/16-18 X 7/8, SS (207476)
- (6) Screw, pan head, 10-32 X 1/2, SS, w/ext. tooth lock washer (00902213)

#### **Tools required**

- Needle-nose pliers
- #2 Phillips screwdriver
- 1/2" wrench



#### Installation

#### A DANGER!

Wall and fasteners must be of sufficient strength to carry weight of fully-loaded unit (REF1: 89 lb (40 kg), REF2: 119 lb (54 kg)). Hardware for this is **not** included. Refer to http://www.follettice.com/literature.aspx for Follett seismic anchorage information.

- 1. Attach the Mounting Plate to the wall using the appropriate fasteners at the four points indicated.
- 2. Attach the Left Bracket and Right Bracket to the Mounting Plate and wall using the appropriate fastener.





- 3. Tilt REF forward (not more than 30 degrees) and verify that both 5/16" speed nuts, located adjacent to the rear feet, are still installed.
- 4. Remove only the rear feet (2) using a needle-nose pliers.



- 5. Remove the six screws securing the lower vent cover on the REF