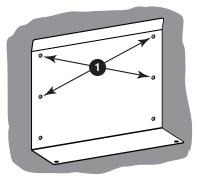

- 1. Attach the Mounting Plate to the wall using the appropriate fasteners at the four points indicated.
- 2. Attach the Left Bracket and Right Bracket to the Mounting Plate and wall using the appropriate fastener.