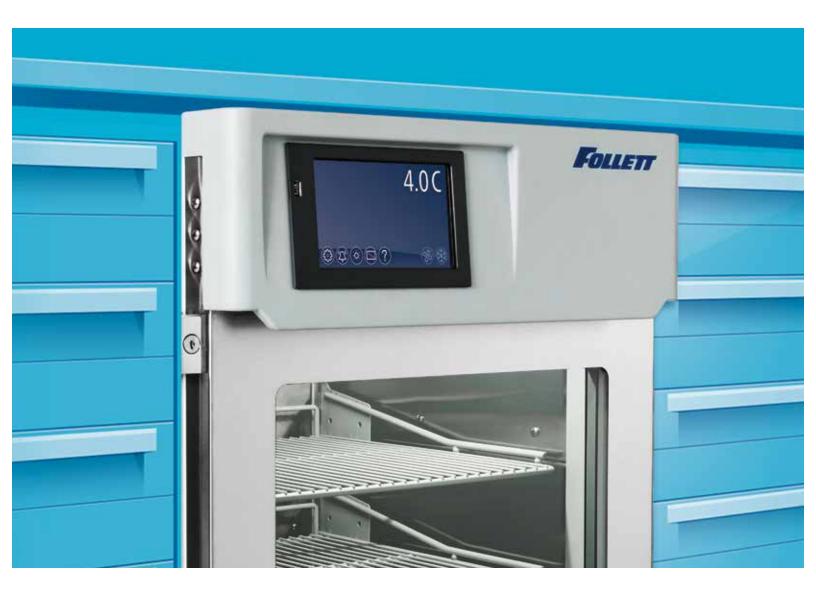

Performance Plus touchscreen controls

4.0C

\*\*

The next level of control in undercounter refrigeration

F

# The next level of control

The ultimate in overall reliability and high-performance temperature control, Follett's innovative Performance Plus undercounter refrigerators and freezers elevate critical product storage to a whole new level.

Engineered by the industry's proven leader in medical-grade products, the Performance Plus touchscreen control package puts every essential feature at your fingertips. From data collection and alarms to an electronic locking system, it's a snap to operate and is backed by Follett's long-standing commitment to superior service and support.