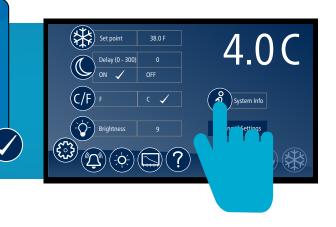

# System information

Touch the system info icon to display the model number, unit serial number and factory contact information without the hassle of searching for this information.

| Follett LLC      |
|------------------|
| 301 Church Lane  |
| Easton, PA 18040 |
| 40 252 7204      |

www.follettice.com

Model number – REF5P-T-KP-GD Serial number – E12345 Software ID – 24