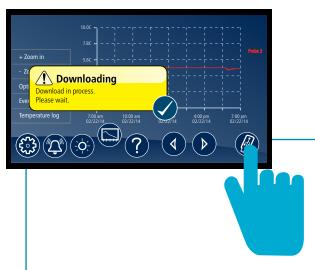

#### USB download

Saving event or temperature data has never been so easy!

- Simply insert a flash drive into the external USB port
- After the device is detected and confirmed, touch the ✓ in the yellow alert box to begin the data transfer directly from the event or temperature log screen
- Remove the device. It's just that simple.