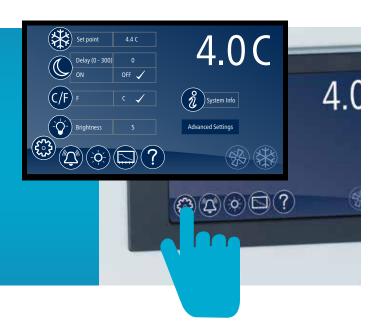

# Settings

Set point – adjust temperatures from 1 C (34 F) to 10 C (50 F) Sleep temperature display – hide home screen temperature Sleep delay – hide temperature after 0-300 seconds of inactivity Temperature C/F – toggle between celsius and fahrenheit Brightness – choose from 10 levels of illumination