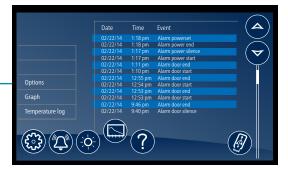

# Data logging with just one touch

No need to drill down to access critical event and temperature information. Performance Plus puts everything you need just a screen touch away!

Data logging screen – easily access event and temperature logs

Event log – display a chronological listing of events, including alerts, alarms and errors

Temperature log – access a chronological listing of logged temperatures, starting with the most recent