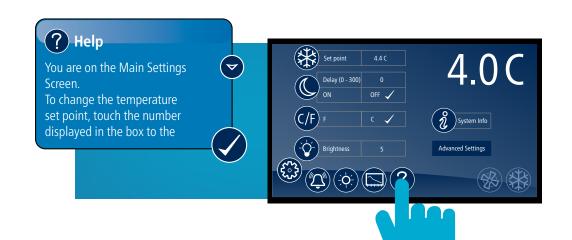

## Contextual help

Need help? Just touch the help icon located consistently at the bottom of each screen to access user-friendly answers and information.

# Settings

Set point – adjust temperatures from 1 C (34 F) to 10 C (50 F) Sleep temperature display – hide home screen temperature Sleep delay – hide temperature after 0-300 seconds of inactivity Temperature C/F – toggle between celsius and fahrenheit Brightness – choose from 10 levels of illumination

High and/or low alarm set points – select an alarm value Audible alarm – toggle to engage/disengage audible alarms Mute touch – mute audible alarm for up to 10 minutes

Easily access graphs, data and event logs Zoom in or out on temperature graph View all stored temperature data by simply scrolling