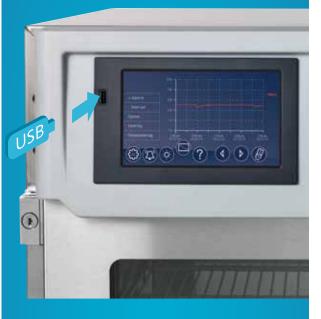

Performance Plus touchscreen controls

4.0C

\*\*

The next level of control in undercounter refrigeration

F

- Intuitive 7" capacitive touchscreen user interface
- Lighted cabinet
- Power loss/door open alarming functionality
- Lockable refrigeration settings
- Battery backup on alarm functions and data logging
- Data and event recording and on-screen display/graphing
- USB data export capabilities
- Optional touchscreen-integrated keypad access control

#### USB download

Saving event or temperature data has never been so easy!

- Simply insert a flash drive into the external USB port
- After the device is detected and confirmed, touch the ✓ in the yellow alert box to begin the data transfer directly from the event or temperature log screen
- Remove the device. It's just that simple.