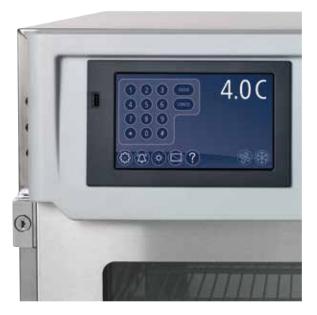

# Optional onscreen keypad

Secure and straightforward, our optional keypad allows you to limit user access to your Performance Plus unit.

- Set code for authorized user entry
- Set up to 40 user codes
- Secure and reliable motor-driven bolt operation with spring-loaded latch
- Battery backup to safeguard the lock against power outages