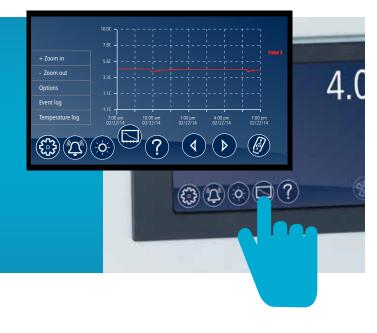

### A home screen that takes you everywhere

#### Product temperature

Touch once to display the high/low temperature with time and date stamp

Touch twice to quickly reset the high and low temperatures

Touch three times to show the alarm set point display

### Easy access and complete control with just a touch