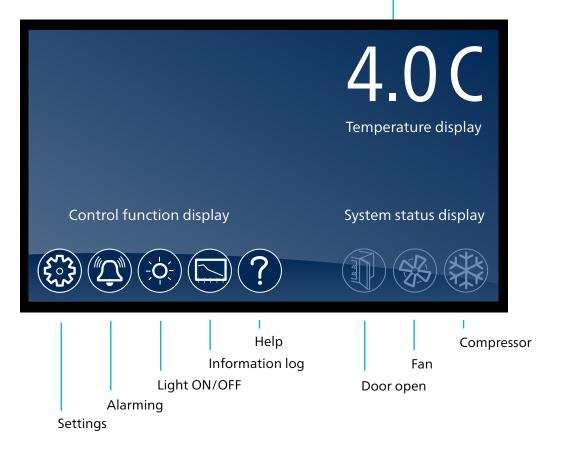

### A home screen that takes you everywhere

#### Product temperature

Touch once to display the high/low temperature with time and date stamp

Touch twice to quickly reset the high and low temperatures

Touch three times to show the alarm set point display

### Easy access and complete control with just a touch