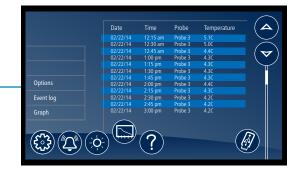

# Data logging with just one touch

No need to drill down to access critical event and temperature information. Performance Plus puts everything you need just a screen touch away!

Data logging screen – easily access event and temperature logs

Event log – display a chronological listing of events, including alerts, alarms and errors

Temperature log – access a chronological listing of logged temperatures, starting with the most recent