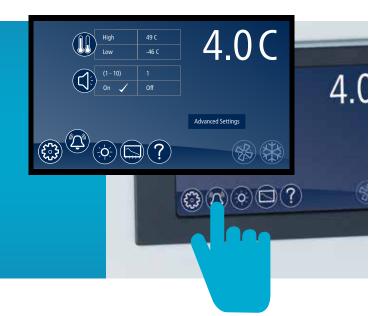

High and/or low alarm set points – select an alarm value Audible alarm – toggle to engage/disengage audible alarms Mute touch – mute audible alarm for up to 10 minutes

Easily access graphs, data and event logs Zoom in or out on temperature graph View all stored temperature data by simply scrolling