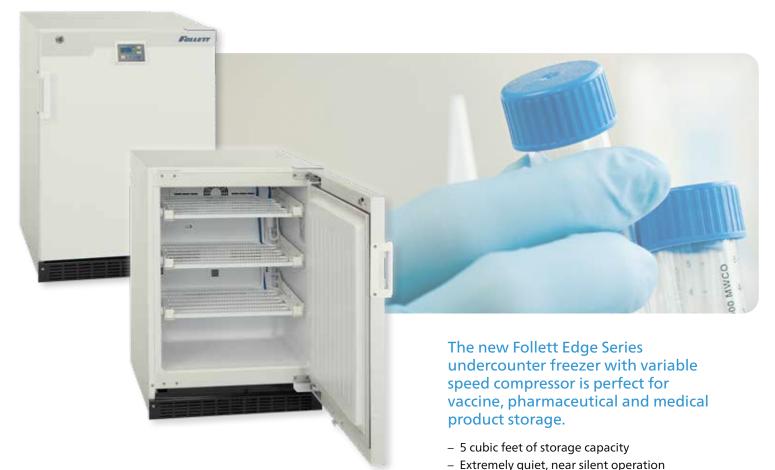

# **NEW** Edge Series<sup>™</sup> undercounter freezer

### Protection for valuable products

Engineered to meet the strict CDC vaccine guidelines in a small footprint.

### **Manual defrost**

Ensures that sensitive frozen enzymes or vaccines are not exposed to temperature deviation.

High performance

Designed to maintain temperature uniformity of  $\pm 5$  C whether the unit is loaded or empty. Evaporator shelving and forced air circulation ensure swift temperature pull-down and rapid recovery.

### **Controller and alarms**

Door-mounted easy-to-view LED digital display features preset automatic alarm tracking around the set point, consistent with vaccine and high-value product storage requirements.

## Access port and security

1.2" (3.05 cm) access port permits the passage of external temperature monitoring probes.

9115-202206