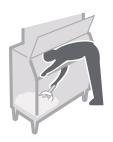

## Ice•DevIce uses gravity to eliminate scooping for cleaner, safer bagged ice

- hands, clothes and hair stay out of ice storage area
- first-in-first-out ice turnover, for cleaner, fresher bagged ice every time
- bagger kit holds 10 lb bags
- easy to install and operate
- reduce cost of each bag for more profit
- take control of your ice supply no more waiting on weekly deliveries

## **Gravity dispenser**

Eliminate reaching into bin to scoop. Faster and more ergonomic than scooping. Ice•Devlce bins are elevated and fitted with a SmartGATE® ice shield and chute at the bottom to allow ice to flow out, for easy bagging.