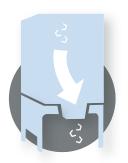

## **Gravity dispenser**

Eliminate reaching into bin to scoop. Faster and more ergonomic than scooping. Ice•Devlce bins are elevated and fitted with a SmartGATE® ice shield and chute at the bottom to allow ice to flow out, for easy bagging.