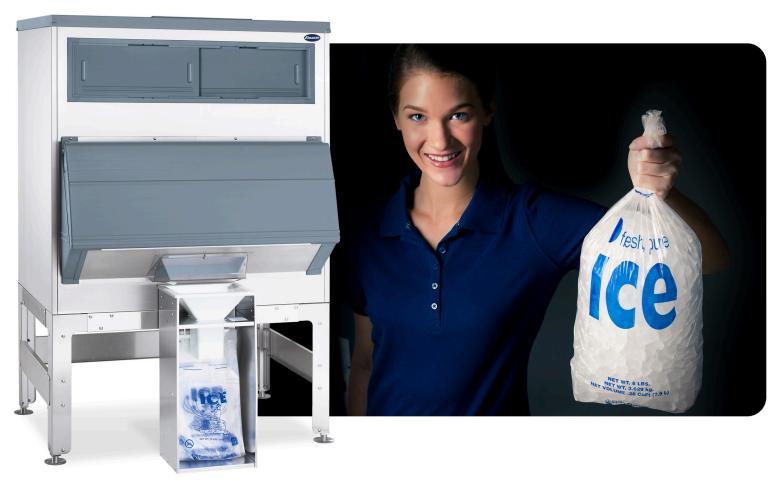

## Fast, sanitary ice bagging **Ice-Device**™ Series

## Ice•DevIce uses gravity to eliminate scooping for cleaner, safer bagged ice

- hands, clothes and hair stay out of ice storage area
- first-in-first-out ice turnover, for cleaner, fresher bagged ice every time
- bagger kit holds 10 lb bags
- easy to install and operate
- reduce cost of each bag for more profit
- take control of your ice supply no more waiting on weekly deliveries

## **Gravity dispenser**

Eliminate reaching into bin to scoop. Faster and more ergonomic than scooping. Ice•Devlce bins are elevated and fitted with a SmartGATE® ice shield and chute at the bottom to allow ice to flow out, for easy bagging.